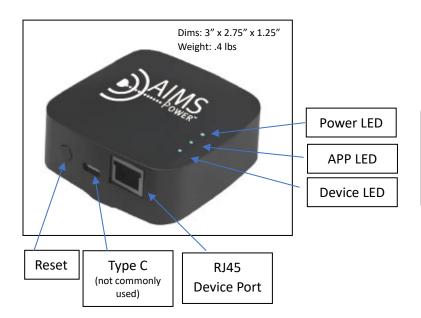

## AIMS-Pro

**Monitor for AIMS Power Products** 

The AIMS-Pro Bluetooth adapter allows users to monitor their AIMS Power inverter chargers, solar charge controllers and/or 24-48V lithium batteries using the AIIMS-Pro Power Monitoring APP on Apple or Android devices. View voltage, current, amps and much more. The APP is user friendly and provides information in one APP. Includes mounting plate.

|            | LED          | Status             |
|------------|--------------|--------------------|
| Power LED  | Power State  | On/off             |
| APP LED    | Slow flash   | Waiting to connect |
|            | Steady light | Connected          |
| Device LED | Rapid flash  | Data transmitting  |